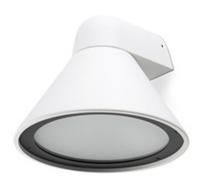

## **PALS White table lamp**

Ref. 70290

PALS is a wall lamp for outdoor lighting designed by Faro Lab. Made of aluminium, it has IP65 that gives it high protection against rain and solid bodies. It has a shock resistance of IK06 and can also be found in dark grey.