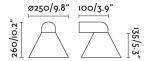

## **PALS White table lamp**

Ref. 70290

PALS is a wall lamp for outdoor lighting designed by Faro Lab. Made of aluminium, it has IP65 that gives it high protection against rain and solid bodies. It has a shock resistance of IK06 and can also be found in dark grey.

## **Specifications**

| Bulb:                 | 1xE27                                 |
|-----------------------|---------------------------------------|
| Bulb included:        | No                                    |
| Transformer:          |                                       |
| Transformer included: | No                                    |
| Voltage:              | 100-240V                              |
| Operating Frequency:  |                                       |
| IP:                   | 65                                    |
| Class:                | I                                     |
| Material:             | METAL STRUCTURE AND GLASS<br>DIFFUSER |
| Designer:             | FARO LAB                              |
| Recommended bulb:     |                                       |
| Net Weight:           | 1.80 kg                               |
| Volume:               | 0.01782 m3                            |
|                       |                                       |