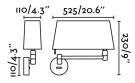

## **Specifications**

| Bulb: | LED 11W 2700K 1100Lm |
|-------|----------------------|
|       |                      |

| Bulb included:        | Yes               |
|-----------------------|-------------------|
| Transformer:          | Driver            |
| Transformer included: | Yes               |
| Voltage:              | 100-240V          |
| IP:                   | 20                |
| Class:                | II                |
| Material:             | Metal and textile |
| Designer:             | ESTUDI RIBAUDÍ    |
| Length:               | 315 mm            |
| Net Width:            | 110 mm            |
| Height:               | 230 mm            |
| Net Weight:           | 1.30 kg           |
| Volume:               | 0.02437 m3        |
|                       |                   |