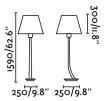

## **Specifications**

**Bulb:** 1 X E 27 MAX 15 W LED

| Bulb:                            | 1 X E 27 MAX 15 W LED                        |
|----------------------------------|----------------------------------------------|
| Bulb included:                   | No                                           |
| Transformer:                     |                                              |
| Transformer included:            | No                                           |
| Voltage:                         | 100-240V                                     |
| IP:                              | 20                                           |
| Class:                           | II                                           |
| Material:                        | Metal                                        |
| Designer:                        | ALEX & MANEL LLUSCÀ                          |
| Recommended bulb:                | 17463                                        |
| Description of recommended Bulb: | BULB STANDARD MATT LED E27 7W<br>2700K 800Lm |
| Length:                          | 250 mm                                       |
| Net Width:                       | 250 mm                                       |
| Height:                          | 1410 mm                                      |
| Net Weight:                      | 6.80 kg                                      |
| Volume:                          | 0.02052 m3                                   |