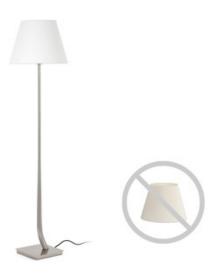

## REM Matt nickel structure floor lamp

Ref. 29686

REM is a design lighting set created by Alex & Manel Lluscà. It is characterized by a stylized body and a classic but renovated style. The floor lamp of the living room has an original structure, it is smoothly tilted to meet the fabric screen. It has a diffused light designed to illuminate bedrooms, living rooms and hotels. This luminaire does not include the screen.