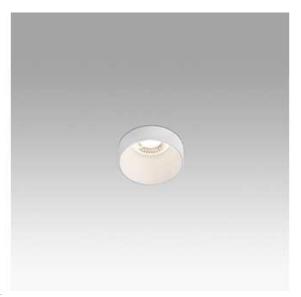

## BOW LED White recessed 7W 2700K

Ref. 02150101

This recessed LED is a good option to save different lighting needs. With a 36° angle, it can be used as spot lighting, but depending on the height of the ceiling and the set of luminaires also as general lighting. This luminaire has an integrated 7W 2700K LED light source.