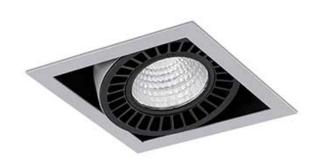

## COLIN-1 Grey downlight LED 18/25W 4000K 20° 2350/3105 Im

Ref. 034008903

COLIN is a recessed light that provides subtle but effective lighting. Designed for lighting retail and work spaces. With a heat temperature of 4000K, it is suitable for lighting work spaces. The 20° version is ideal for use as accent lighting in shop windows, shopfronts, restaurants or hotels, and also in exhibition rooms or museums.