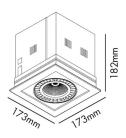

## **Specifications**

| Bulb:                 | LED 18-25W 2350-3105lm 4000K 20°<br>CRI85 |
|-----------------------|-------------------------------------------|
| Bulb included:        | Yes                                       |
| Transformer:          | Driver                                    |
| Transformer included: | No                                        |
| Voltage:              | 220-240V                                  |
| Operating Frequency:  | 50/60Hz                                   |
| IP:                   | 20                                        |
| Class:                | III                                       |
| Material:             | Die cast aluminium                        |
| Length:               | 173 mm                                    |
| Net Width:            | 173 mm                                    |
| Height:               | 182 mm                                    |
| Net Weight:           | 1.53 kg                                   |
| Volume:               | 0.00599 m3                                |
|                       |                                           |