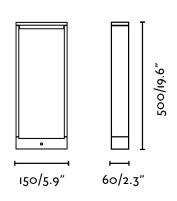

## **Specifications**

| Bulb:                 | SMD LED 6W 3000K 180° 190Lm<br>CRI>80 |
|-----------------------|---------------------------------------|
| Bulb included:        | Yes                                   |
| Transformer:          | Driver                                |
| Transformer included: | Yes                                   |
| IP:                   | 54                                    |
| Class:                | I                                     |
| Material:             | Metal and opal polycarbonate          |
| Length:               | 150 mm                                |
| Net Width:            | 60 mm                                 |
| Height:               | 500 mm                                |
| Net Weight:           | 1,14 kg                               |
| Volume:               | 0,006806 m3                           |
|                       |                                       |