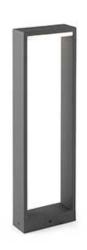

## ALP LED Dark grey beacon lamp h 50 cm

Ref. 74451

ALP is a trendy set for outdoor lighting, which incorporates LED technology and comprises one wall lamp and two beacons. This small beacon lamp is 50cm tall and is built in cast aluminium with a transparent glass diffuser. The light source is SMD LED 6W 3000K 190Lm included. This beacon lamp is perfect for the decorative lighting of gardens.