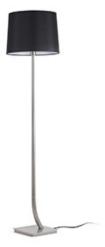

## **REM Nickel mat/black floor lamp**

## Ref. 29686-09

REM is a design lighting set created by Alex & Manel Lluscà. It is characterized by a stylized body and a classic but renovated style . The floor lamp has a minimalist base and an elongated fabric screen making it suitable to illuminate the house . This product is also designed to illuminate contract spaces such as hotel rooms or restaurants. The structure is finished in matt nickel and the screen in black.